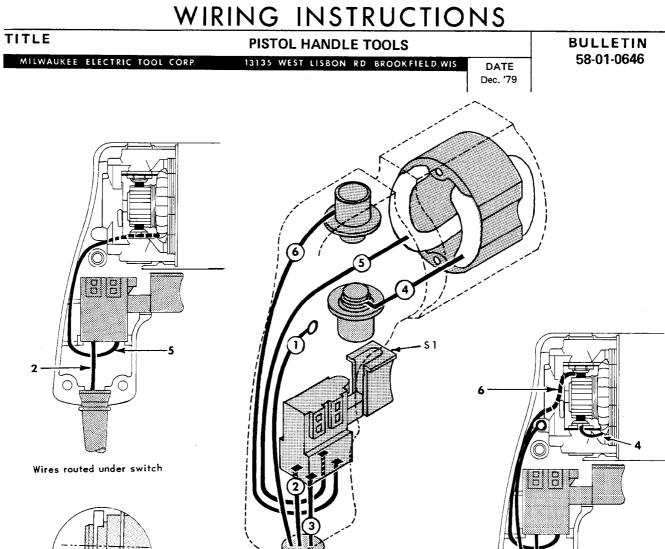

WIRE FORMING AND SOLDER DETAIL FOR BRUSH HOLDER CLIP

Wires routed on top of switch

|             | T             | 1                  |        |                                                        |
|-------------|---------------|--------------------|--------|--------------------------------------------------------|
| Wire<br>No. | Wire<br>Color | Origin or<br>Gauge | Length | Terminals, Connectors and 1 or 2 End Wire Preparation. |
| 1           | GREEN         | CORD               | 4"     | STRIP 3/16" & USE T1                                   |
| 2           | BLACK         | CORD               | 1-3/4" | STRIP 3/8" & TIN                                       |
| 3           | WHITE         | CORD               | 1-3/4" | STRIP 3/8" & TIN                                       |
| 4           | WHITE         | FIELD              | 1-1/2" | STRIP 1/4" & SOLDER                                    |
| 5           | BLUE          | FIELD              | 7"     | STRIP 3/8" & TIN                                       |
| 6           | BLUE          | BRUSH              | 7"     | STRIP 3/8" & TIN/STRIP 1/4" & SOLDER                   |
|             |               |                    |        |                                                        |
|             |               |                    |        |                                                        |
|             |               |                    |        |                                                        |
|             |               |                    |        |                                                        |
|             |               |                    |        |                                                        |
|             |               | †··-               |        | <del></del>                                            |

## NOTE:

All leads must be held to ± 1/8". All field leads to be measured from and perpendicular to laminations. All lead lengths are before stripping.

| TERMINAL DESCRIPTION  |               |       |  |  |  |  |
|-----------------------|---------------|-------|--|--|--|--|
| Code                  | Code Part No. |       |  |  |  |  |
| T2                    | T2 23-74-0390 |       |  |  |  |  |
| CONNECTOR DESCRIPTION |               |       |  |  |  |  |
| Code                  | Part No.      | Qnty: |  |  |  |  |
|                       |               |       |  |  |  |  |
|                       |               |       |  |  |  |  |